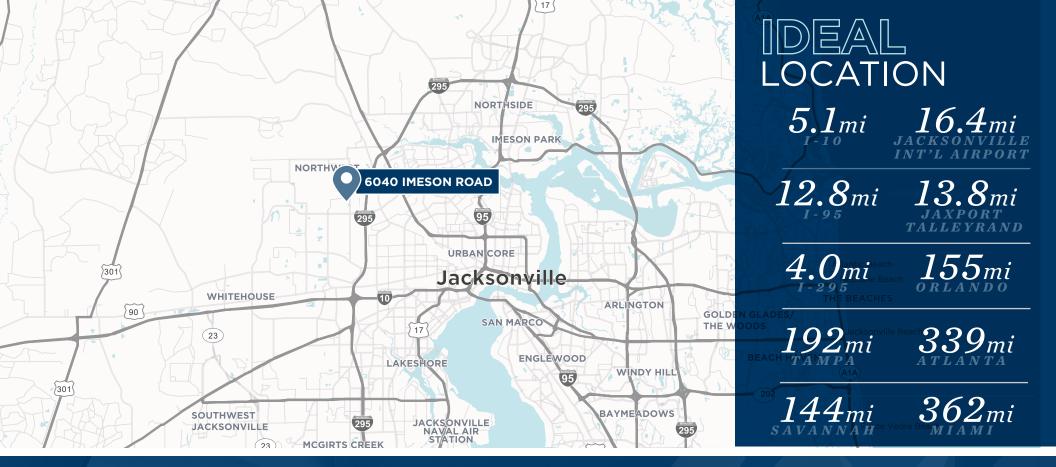

### PROPERTY HIGHLIGHTS

6040

Introducing **6040 IMESON ROAD**, a new construction warehouse located in **WESTSIDE INDUSTRIAL PARK**. The warehouse has **SIDE LOADING** and **AMPLE PARKING** capacity. 6040 Imeson Road is **IDEALLY LOCATED** within Jacksonville's westside submarket close to rail, ports, highways and the airport.

### IMESON RD

**OFFICE PLAN** 

6040 Imeson is primed for distribution and logistics with easy access to multiple modes of transport including air, ports, rail, and highways.