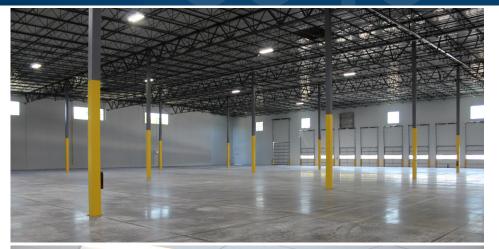

### PROPERTY HIGHLIGHTS

6040

Introducing **6040 IMESON ROAD**, a new construction warehouse located in **WESTSIDE INDUSTRIAL PARK**. The warehouse has **SIDE LOADING** and **AMPLE PARKING** capacity. 6040 Imeson Road is **IDEALLY LOCATED** within Jacksonville's westside submarket close to rail, ports, highways and the airport.

| Available SF:          | 46,087 SF                                                |
|------------------------|----------------------------------------------------------|
| Building Size:         | 172,867 SF                                               |
| Office Area:           | 3,615 SF                                                 |
| Dimensions             | 220' D x 770' L                                          |
| Site Area:             | 25.04 ± Acres                                            |
| Clear Height:          | 30' Minimum                                              |
| Loading Docks:         | 12 - 9' x 10' Dock High Doors                            |
| Drive In Door:         | 1 - 12' x 14' Doors Available                            |
| Auto Parking:          | 85 Spaces                                                |
| Floor Slab:            | 7" Concrete Slab                                         |
| Column Spacing:        | 52' X 40'; 60' Deep Staging Bays                         |
| Electrical:            | 2000 Amp Panels, 277/480 V                               |
| Truck Court:           | 180'<br>(60' Concrete Apron,<br>120' Heavy Duty Asphalt) |
| Sprinkler:             | ESFR                                                     |
| Building Construction: | Tilt-Up Concrete                                         |