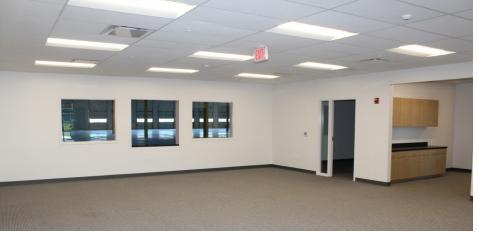

| Available SF:          | 46,087 SF                                                |
|------------------------|----------------------------------------------------------|
| Building Size:         | 172,867 SF                                               |
| Office Area:           | 3,615 SF                                                 |
| Dimensions             | 220' D x 770' L                                          |
| Site Area:             | 25.04 ± Acres                                            |
| Clear Height:          | 30' Minimum                                              |
| Loading Docks:         | 12 - 9' x 10' Dock High Doors                            |
| Drive In Door:         | 1 - 12' x 14' Doors Available                            |
| Auto Parking:          | 85 Spaces                                                |
| Floor Slab:            | 7" Concrete Slab                                         |
| Column Spacing:        | 52' X 40'; 60' Deep Staging Bays                         |
| Electrical:            | 2000 Amp Panels, 277/480 V                               |
| Truck Court:           | 180'<br>(60' Concrete Apron,<br>120' Heavy Duty Asphalt) |
| Sprinkler:             | ESFR                                                     |
| Building Construction: | Tilt-Up Concrete                                         |

### IMESON RD

**OFFICE PLAN** 

6040 Imeson is primed for distribution and logistics with easy access to multiple modes of transport including air, ports, rail, and highways.