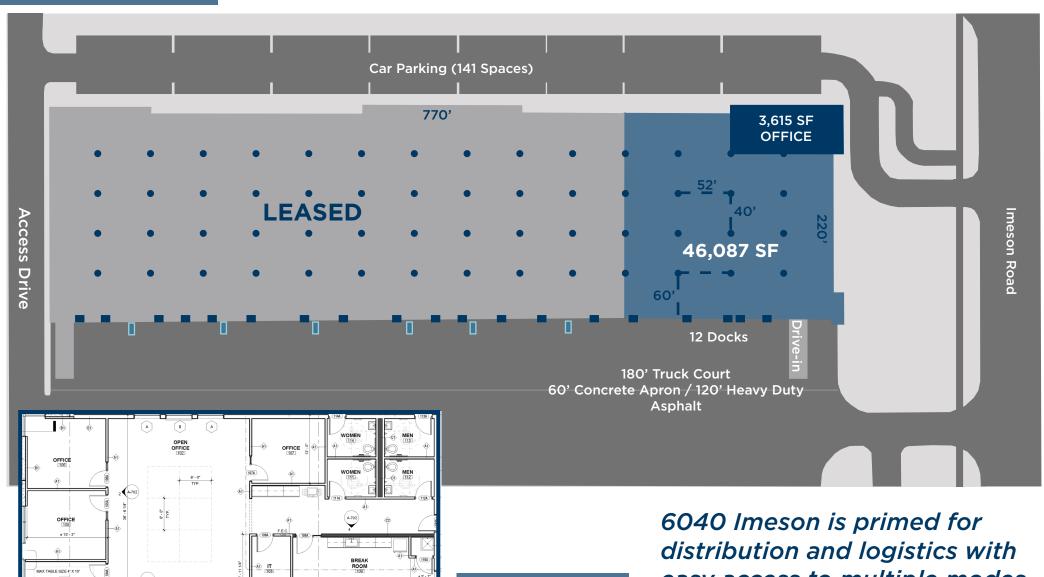

| Available SF:          | 46,087 SF                                                |
|------------------------|----------------------------------------------------------|
| Building Size:         | 172,867 SF                                               |
| Office Area:           | 3,615 SF                                                 |
| Dimensions             | 220' D x 770' L                                          |
| Site Area:             | 25.04 ± Acres                                            |
| Clear Height:          | 30' Minimum                                              |
| Loading Docks:         | 12 - 9' x 10' Dock High Doors                            |
| Drive In Door:         | 1 - 12' x 14' Doors Available                            |
| Auto Parking:          | 85 Spaces                                                |
| Floor Slab:            | 7" Concrete Slab                                         |
| Column Spacing:        | 52' X 40'; 60' Deep Staging Bays                         |
| Electrical:            | 2000 Amp Panels, 277/480 V                               |
| Truck Court:           | 180'<br>(60' Concrete Apron,<br>120' Heavy Duty Asphalt) |
| Sprinkler:             | ESFR                                                     |
| Building Construction: | Tilt-Up Concrete                                         |

### IMESON RD

**OFFICE PLAN** 

6040 Imeson is primed for distribution and logistics with easy access to multiple modes of transport including air, ports, rail, and highways.