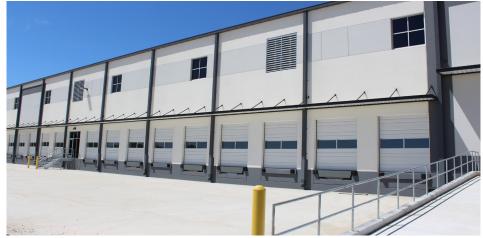

### PROPERTY HIGHLIGHTS

6040

Introducing **6040 IMESON ROAD**, a new construction warehouse located in **WESTSIDE INDUSTRIAL PARK**. The warehouse has **SIDE LOADING** and **AMPLE PARKING** capacity. 6040 Imeson Road is **IDEALLY LOCATED** within Jacksonville's westside submarket close to rail, ports, highways and the airport.

| Available SF:          | 46,087 SF                                                |
|------------------------|----------------------------------------------------------|
| Building Size:         | 172,867 SF                                               |
| Office Area:           | 3,615 SF                                                 |
| Dimensions             | 220' D x 770' L                                          |
| Site Area:             | 25.04 ± Acres                                            |
| Clear Height:          | 30' Minimum                                              |
| Loading Docks:         | 12 - 9' x 10' Dock High Doors                            |
| Drive In Door:         | 1 - 12' x 14' Doors Available                            |
| Auto Parking:          | 85 Spaces                                                |
| Floor Slab:            | 7" Concrete Slab                                         |
| Column Spacing:        | 52' X 40'; 60' Deep Staging Bays                         |
| Electrical:            | 2000 Amp Panels, 277/480 V                               |
| Truck Court:           | 180'<br>(60' Concrete Apron,<br>120' Heavy Duty Asphalt) |
| Sprinkler:             | ESFR                                                     |
| Building Construction: | Tilt-Up Concrete                                         |